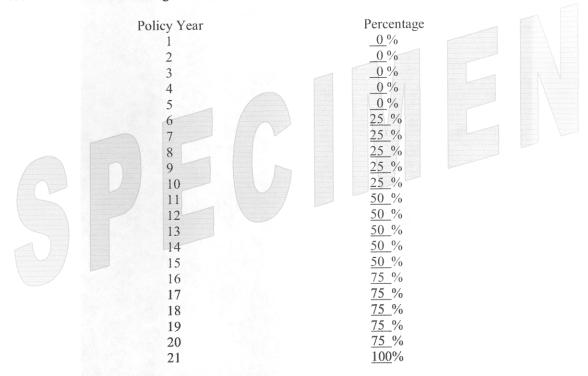

## **SCHEDULE A**

## CASH ACCESS SCHEDULE

The Employee may access the cash surrender values of The Hartford Policy Number <u>VL00000001</u> in accordance with the following schedule:

The percentages in a given year represent a percentage of the Policy's total cash surrender value on the first day of that Policy year.